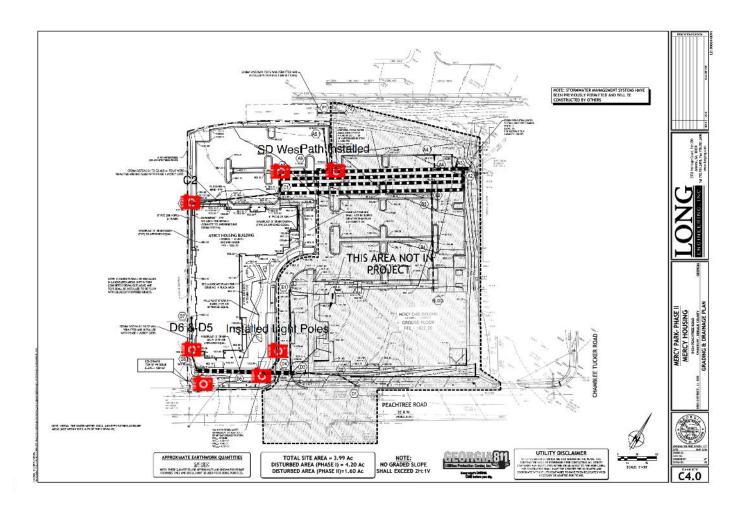

# Mercy Park - C4.0 (Original Permit Set)

| Date Taken:    | Feb 1, 2017, 2:57 PM |
|----------------|----------------------|
| Project:       | Mercy Park           |
| Sheet Name:    | C4.0                 |
| Sheet Version: | Original Permit Set  |
| Group:         | Path Installed       |