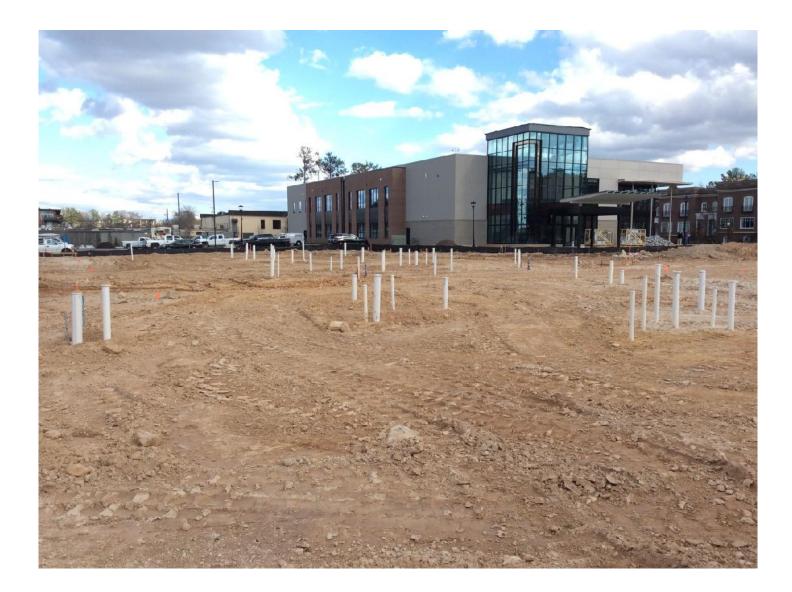

| Date Taken:    | Feb 1, 2017, 2:50 PM |
|----------------|----------------------|
| Project:       | Mercy Park           |
| Sheet Name:    | C4.0                 |
| Sheet Version: | Original Permit Set  |
| Group:         | D6 & D5              |