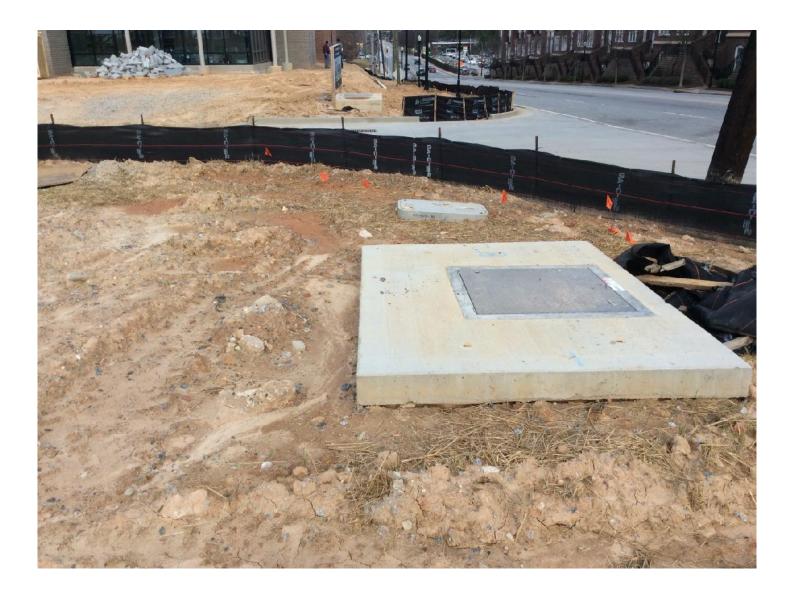

| Date Taken:    | Feb 1, 2017, 2:53 PM |
|----------------|----------------------|
| Project:       | Mercy Park           |
| Sheet Name:    | C4.0                 |
| Sheet Version: | Original Permit Set  |
| Group:         | Untitled Photos      |