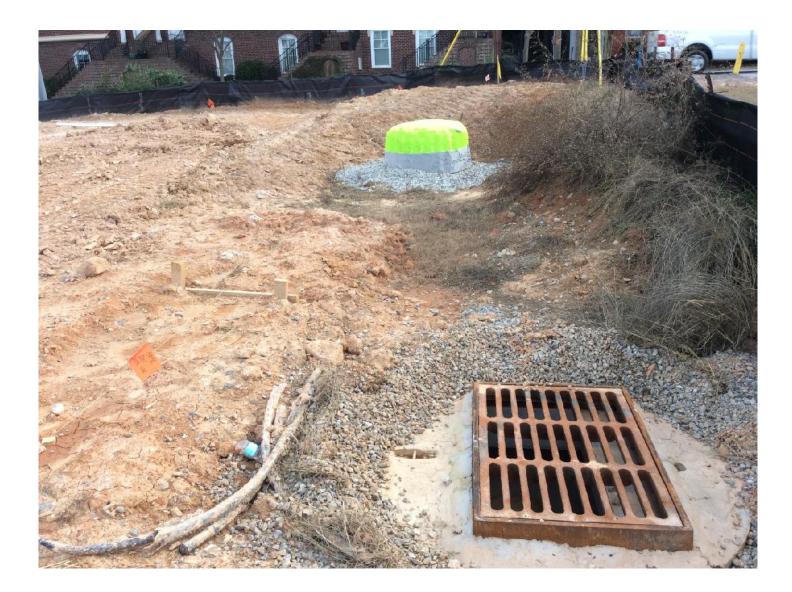

| Date Taken:    | Feb 1, 2017, 2:53 PM |
|----------------|----------------------|
| Project:       | Mercy Park           |
| Sheet Name:    | C4.0                 |
| Sheet Version: | Original Permit Set  |
| Group:         | Untitled Photos      |