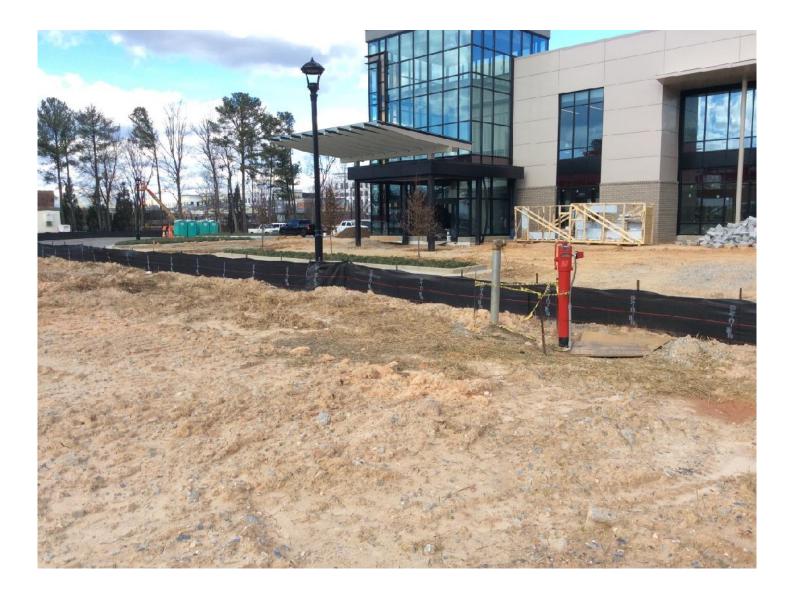

| Date Taken:    | Feb 1, 2017, 2:54 PM  |
|----------------|-----------------------|
| Project:       | Mercy Park            |
| Sheet Name:    | C4.0                  |
| Sheet Version: | Original Permit Set   |
| Group:         | Installed Light Poles |