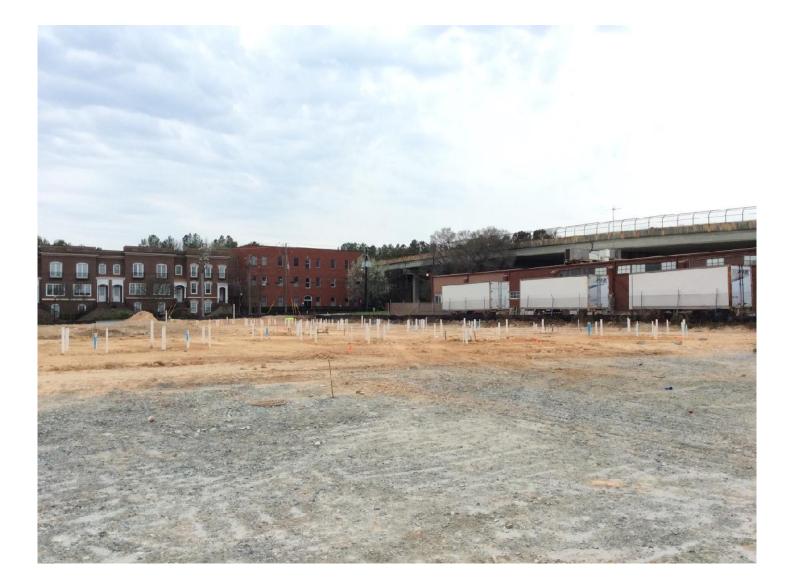

| Date Taken:    | Feb 28, 2017, 3:26 PM |  |
|----------------|-----------------------|--|
| Project:       | Mercy Park            |  |
| Sheet Name:    | C4.0                  |  |
| Sheet Version: | Original Permit Set   |  |
| Group:         | Untitled Photos       |  |