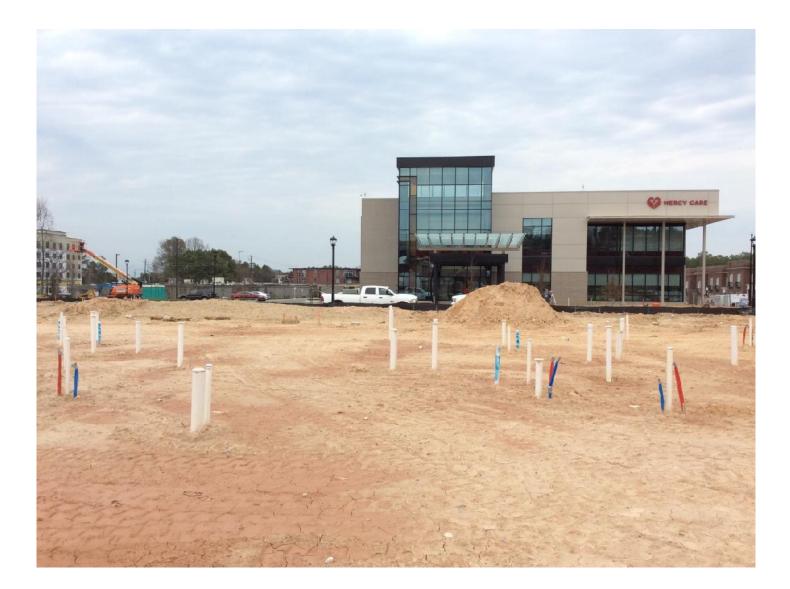

# Mercy Park - C4.0 (Original Permit Set)

| Date Taken:    | Feb 28, 2017, 3:29 PM |  |
|----------------|-----------------------|--|
| Project:       | Mercy Park            |  |
| Sheet Name:    | C4.0                  |  |
| Sheet Version: | Original Permit Set   |  |
| Group:         | Untitled Photos       |  |