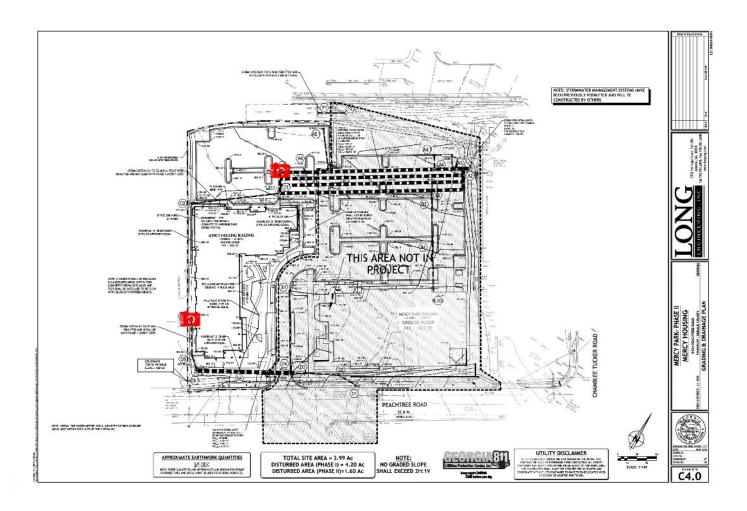

# Mercy Park - C4.0 (Original Permit Set)

| Date Taken:    | Feb 28, 2017, 3:29 PM |  |
|----------------|-----------------------|--|
| Project:       | Mercy Park            |  |
| Sheet Name:    | C4.0                  |  |
| Sheet Version: | Original Permit Set   |  |
| Group:         | Untitled Photos       |  |