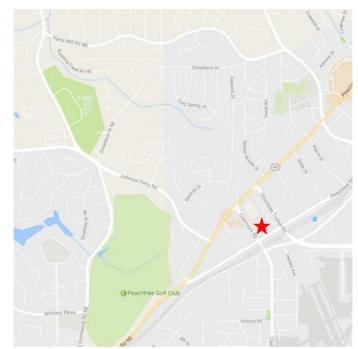

tank to relieve pressure on the public sewer system. This PCO should be in the neighborhood of \$260,000.

#### Addressing / Plat:

We have received confirmation about the address split from Mercy Care. A plat was filed with the County during the previous week.

#### COMMENTS

#### **Testing:**

- ) Concrete Testing Reports The most recent have 28 day breaks are exceeding design requirements.
- PT Cable Post-Stress Testing awaiting last reports as well as confirmation from engineers on some re-pulls.

#### Topics for Weekly Calls / Next OAC Meeting:

Sewage Tank – latest news from DeKalb Co

### INSPECTIONS

Special Inspections:

Date: On-going through slab pours and steel erection

City of Chamblee or DeKalb County Inspections: Date: Erosion Control – on-going Date:

# PROJECT LOCATION







# PROJECT SCHEDULE

# SEE FOLLOWING PAGE(S)

### Senior Residences at Mercy Park

| 1       | Task Name                                                       | Duration     | Start         | Finish            | Predecessors |
|---------|-----------------------------------------------------------------|--------------|---------------|-------------------|--------------|
|         |                                                                 |              | M. 1 60 /05 / |                   |              |
|         | Mercy Park Development Schedule                                 | 302 days     |               | EThu 2/22/18      |              |
| 2       | Closing                                                         | 0 days       |               | 6Wed 12/28/1      |