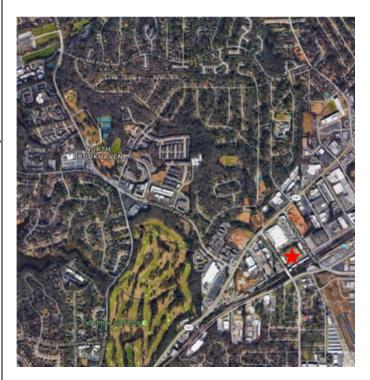

ank to relieve pressure on the public sewer system. This PCO should be in the neighborhood of \$260,000.

#### Addressing / Plat:

We have received confirmation about the address split from Mercy Care. A plat was filed with the County during the previous week.

#### COMMENTS

#### **Testing:**

- ) Concrete Testing Reports The most recent have 28 day breaks are exceeding design requirements.
- PT Cable Post-Stress Testing awaiting last reports as well as confirmation from engineers on some re-pulls.

#### Topics for Weekly Calls / Next OAC Meeting:

Sewage Tank – latest news from DeKalb Co

### INSPECTIONS

Special Inspections:

Date: On-going through slab pours and steel erection

City of Chamblee or DeKalb County Inspections: Date: Erosion Control – on-going Date:

# PROJECT LOCATION







# PROJECT SCHEDULE

# SEE FOLLOWING PAGE(S)

### Senior Residences at Mercy Park

| 1       | Task Name                                                       | Duration     | Start         | Finish            | Predecessors |
|---------|-----------------------------------------------------------------|--------------|---------------|-------------------|--------------|
|         |                                                                 |              | M. 1 60 /05 / |                   |              |
|         | Mercy Park Development Schedule                                 | 302 days     |               | EThu 2/22/18      |              |
| 2       | Closing                                                         | 0 days       |               | 6Wed 12/28/1      |